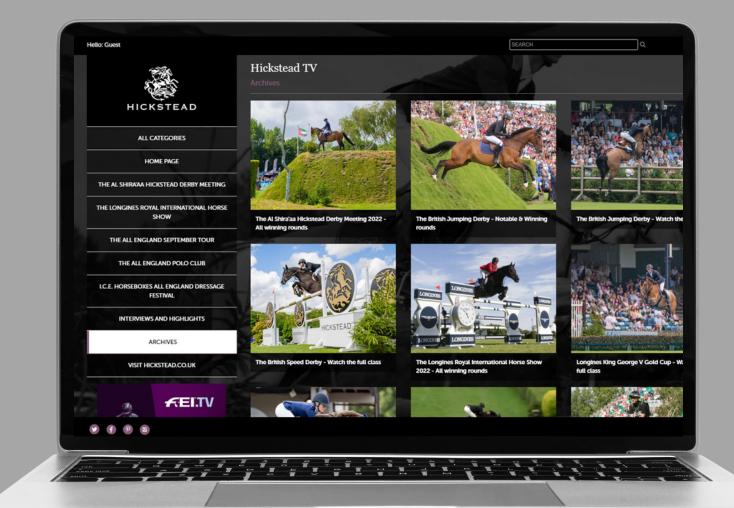

## STEP 2:

Once you have logged in you will be able to view all content for free. You can locate the livestream on the home page, and also browse through our archive footage including interviews, highlights, and winning rounds.