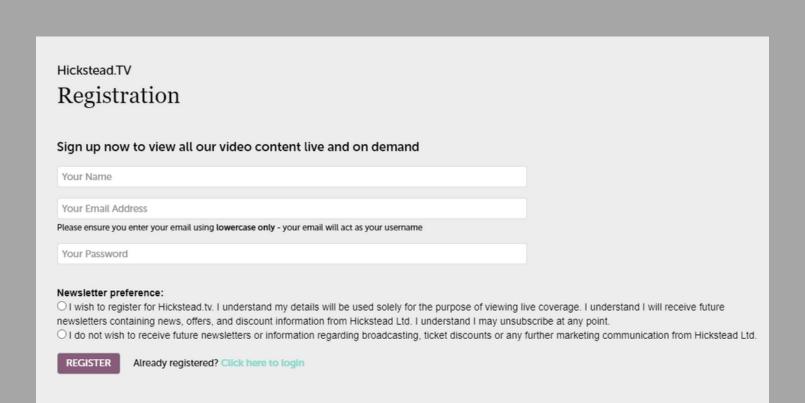

## STEP 1:

Head to the <u>Hickstead.tv</u> website and click on the purple button in the top right hand corner labelled 'Login/Register'.

<u>To register</u> - fill in your name (this should be all lowercase) and email address. You will also be asked to create a password. Please ensure this is memorable to you!

<u>To login</u> - please enter your email address as your username, and enter your memorable password.